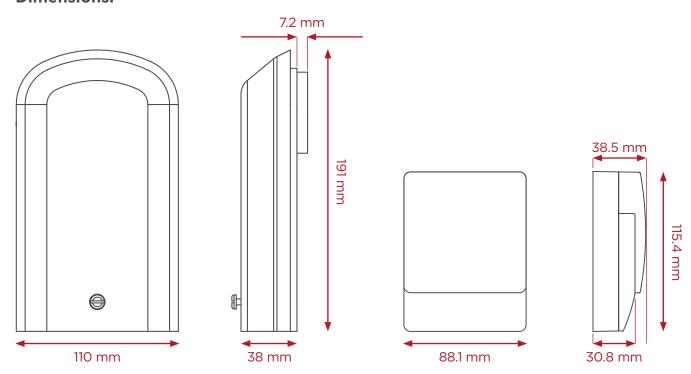

#### **Dimensions:**

**DKT OUTDOOR WALLBOX** 

**Outdor Unit** 

PRE-ASSEMBLED DKT FTU

Fiber termination unit

Version 1.0.3

#### "Outdoor Unit"

| Outdoor Unit"                                |                                                                                |                                               |                          |  |
|----------------------------------------------|--------------------------------------------------------------------------------|-----------------------------------------------|--------------------------|--|
| Parameter                                    |                                                                                | EXTA-2F-APC/UPC-OUT                           | EXTA-2F-APC-OUT          |  |
| Adapter                                      |                                                                                | SC/UPC + SC/APC                               | 2x SC/APC                |  |
| Dimensions [mm] (H x W x D)                  |                                                                                | 191 x 110 x 38                                |                          |  |
| Tube interface Vertical offest at Ø10 mm     |                                                                                | 20° Left to 20° Right                         |                          |  |
| Tube interface Horizontal offest Ø10 mm      |                                                                                | 1° Down to 39° Up                             |                          |  |
| IP Rating                                    |                                                                                | IP54 when sealing is applied                  |                          |  |
| K Rating                                     |                                                                                | IK08                                          |                          |  |
|                                              | Cover material Sphere retainer material Wall base material Fiber tray material | ABS+UL94-V0+UV                                |                          |  |
| Material                                     | Sphere material Plug material Grommit material                                 | Silica gel                                    | gel                      |  |
|                                              | Foam material                                                                  | Sponge                                        |                          |  |
| Color                                        |                                                                                | Grey / RAL 7035                               |                          |  |
| Operational temperature [°C]                 |                                                                                | -45 to 80                                     |                          |  |
| Storage temperature [°C]                     |                                                                                | -45 to 80                                     |                          |  |
| System environment, Max operating humidity   |                                                                                | 85 % RH (non-condensing)                      |                          |  |
| System environment, Storage temperature [°C] |                                                                                | -40 to 70                                     |                          |  |
|                                              | ystem environment, Max storage humidity                                        |                                               | 95 % RH (non-condensing) |  |
| Dimensions sealant containment ring [mm]     |                                                                                | 7.2                                           |                          |  |
| Feed and outlet options [mm]                 |                                                                                | In 2 x Ø 5, 6, 8, 10, 14 & OUT 1 x Ø up to 10 |                          |  |
| Cable feed                                   |                                                                                | Bottom and Rear                               |                          |  |
| Aperture                                     |                                                                                | Removable Cover                               |                          |  |
| Tamper Lock                                  |                                                                                | Wire feedthrough in bottom , both sides       |                          |  |
| Item No.                                     |                                                                                | 79830                                         | 79840                    |  |