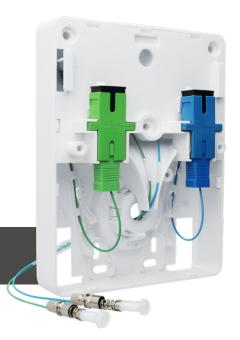

#### **Dimensions:**

**DKT OUTDOOR WALLBOX** 

**Outdor Unit** 

PRE-ASSEMBLED DKT FTU

Fiber termination unit

Version 1.0.3

## "FTU & Spearhead"

| Parameter                                             | EXTA-2F-APC/UPC-IN75                                                                          | EXTA-2F-APC-IN75                                    |
|-------------------------------------------------------|-----------------------------------------------------------------------------------------------|-----------------------------------------------------|
| Fiber                                                 |                                                                                               |                                                     |
| Fiber Type                                            | Corning ClearCurve ABL Optical Fiber G6573B                                                   |                                                     |
| Minimum bend radius                                   | Mandrel radius - 5 mm.                                                                        |                                                     |
| Fiber Diameter                                        | Coating diameter - 242 um and with tube - 900 um                                              |                                                     |
| Connectors/Ferrules                                   | 1 x SC/APC &<br>1 x SC/UPC                                                                    | 2 x SC/APC                                          |
| Fiber Color                                           | 1 x Green &<br>1 x Blue                                                                       | 2 x Green                                           |
| Meaning                                               | The fibres match the<br>SC connector colour code,<br>and the green dust cap<br>indicates CATV | White dust cap for Data and green dust cap for CATV |
| User disposable fiber length [cm]                     | 139                                                                                           |                                                     |
| Excess fiber length stored in FTU for extraction [cm] | 50                                                                                            |                                                     |
| FTU                                                   |                                                                                               |                                                     |
| <b>Dimensions [mm]</b> (H x W x D)                    | 115.4 x 88.1 x 38.5                                                                           |                                                     |
| Depth exclusive cover [mm]                            | 30.8                                                                                          |                                                     |
| Tube interface Vertical offest at Ø10 mm              | 20° Left to 20° Right                                                                         |                                                     |
| Tube interface Horizontal offest at Ø10 mm            | 25° Down to 10° Up                                                                            |                                                     |
| Material                                              | PC+ABS, Chimei - PC540                                                                        |                                                     |
| Operational temperature [°C]                          | -40 - +80                                                                                     |                                                     |
| Storage temperature [°C]                              | -40 - +80                                                                                     |                                                     |
| Color                                                 | White                                                                                         |                                                     |
| Net weight [g]                                        | 132                                                                                           |                                                     |
| Spearhead                                             |                                                                                               |                                                     |
| Outside diameter [mm]                                 | 10                                                                                            |                                                     |
| Total length [mm] (Ø10 mm section)                    | 115                                                                                           |                                                     |
| Storage compartment length [mm]                       | 90.6                                                                                          |                                                     |
| Item No.                                              | 79810                                                                                         | 79811                                               |