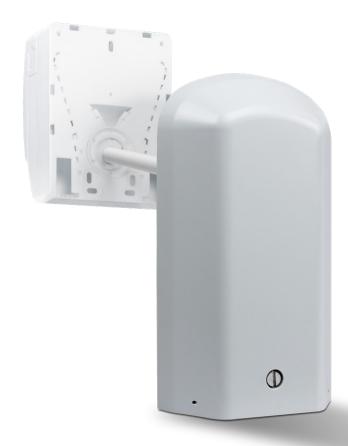

#### **Dimensions:**

**DKT OUTDOOR WALLBOX** 

**Outdor Unit** 

PRE-ASSEMBLED DKT FTU

Fiber termination unit

Version 1.0.3

#### "Outdoor Unit"

| Outdoor Unit"                                |                                                                                |                                               |                          |  |
|----------------------------------------------|--------------------------------------------------------------------------------|-----------------------------------------------|--------------------------|--|
| Parameter                                    |                                                                                | EXTA-2F-APC/UPC-OUT                           | EXTA-2F-APC-OUT          |  |
| Adapter                                      |                                                                                | SC/UPC + SC/APC                               | 2x SC/APC                |  |
| Dimensions [mm] (H x W x D)                  |                                                                                | 191 x 110 x 38                                |                          |  |
| Tube interface Vertical offest at Ø10 mm     |                                                                                | 20° Left to 20° Right                         |                          |  |
| Tube interface Horizontal offest Ø10 mm      |                                                                                | 1° Down to 39° Up                             |                          |  |
| IP Rating                                    |                                                                                | IP54 when sealing is applied                  |                          |  |
| K Rating                                     |                                                                                | IK08                                          |                          |  |
|                                              | Cover material Sphere retainer material Wall base material Fiber tray material | ABS+UL94-V0+UV                                |                          |  |
| Material                                     | Sphere material Plug material Grommit material                                 | Silica gel                                    | gel                      |  |
|                                              | Foam material                                                                  | Sponge                                        |                          |  |
| Color                                        |                                                                                | Grey / RAL 7035                               |                          |  |
| Operational temperature [°C]                 |                                                                                | -45 to 80                                     |                          |  |
| Storage temperature [°C]                     |                                                                                | -45 to 80                                     |                          |  |
| System environment, Max operating humidity   |                                                                                | 85 % RH (non-condensing)                      |                          |  |
| System environment, Storage temperature [°C] |                                                                                | -40 to 70                                     |                          |  |
|                                              | ystem environment, Max storage humidity                                        |                                               | 95 % RH (non-condensing) |  |
| Dimensions sealant containment ring [mm]     |                                                                                | 7.2                                           |                          |  |
| Feed and outlet options [mm]                 |                                                                                | In 2 x Ø 5, 6, 8, 10, 14 & OUT 1 x Ø up to 10 |                          |  |
| Cable feed                                   |                                                                                | Bottom and Rear                               |                          |  |
| Aperture                                     |                                                                                | Removable Cover                               |                          |  |
| Tamper Lock                                  |                                                                                | Wire feedthrough in bottom , both sides       |                          |  |
| Item No.                                     |                                                                                | 79830                                         | 79840                    |  |