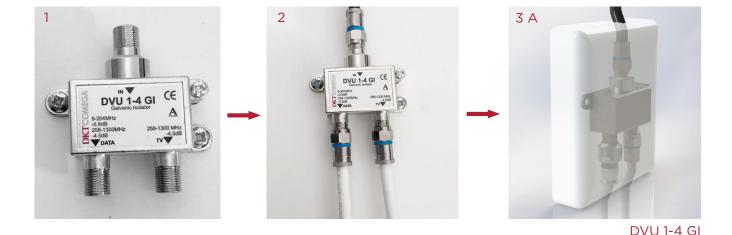

## **INTRODUCTION**

The cover is used to make the installed DVU 1-4 GI or DVU 1-4 GI LTE appear neutral. The cover hides the DVU, as well as the cable connectors, so only the cables themselves are visible. In addition, the cover prevents uninteded short circuits across the galvanic isolation of the DVU 1-4 GI as it hides all metal parts. The cover is easily snapped onto the DVU 1-4 GI or DVU 1-4 GI LTE after if has been installed on the wall; no extra screws are needed.

| Parameter | Cover for DVU     |
|-----------|-------------------|
| Material  | White ABS plastic |
| Size [mm] | 89.5 x 110 x 23.5 |
| Item No.  | 52847             |

- 1. Mount the DVU 1-4 GI (LTE) on the wall.
- 2. Connect the cables to the DVU 1-4 GI (LTE).
- **3**. Cut out the appropiate cable openings. Snap the cover onto the DVU 1-4 GI (LTE) (the cover is shown semitransparent).