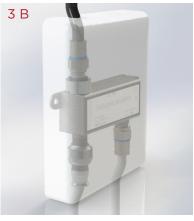

## **INTRODUCTION**

The cover is used to make the installed DVU 1-4 GI or DVU 1-4 GI LTE appear neutral. The cover hides the DVU, as well as the cable connectors, so only the cables themselves are visible. In addition, the cover prevents uninteded short circuits across the galvanic isolation of the DVU 1-4 GI as it hides all metal parts. The cover is easily snapped onto the DVU 1-4 GI or DVU 1-4 GI LTE after if has been installed on the wall; no extra screws are needed.

| Parameter | Cover for DVU     |
|-----------|-------------------|
| Material  | White ABS plastic |
| Size [mm] | 89.5 x 110 x 23.5 |
| Item No.  | 52847             |

- 1. Mount the DVU 1-4 GI (LTE) on the wall.
- 2. Connect the cables to the DVU 1-4 GI (LTE).
- **3**. Cut out the appropiate cable openings. Snap the cover onto the DVU 1-4 GI (LTE) (the cover is shown semitransparent).