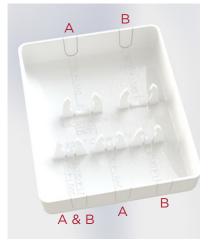

| Parameter | Cover for DVU     |
|-----------|-------------------|
| Material  | White ABS plastic |
| Size [mm] | 89.5 x 110 x 23.5 |
| Item No.  | 52847             |

- 1. Mount the DVU 1-4 GI (LTE) on the wall.
- 2. Connect the cables to the DVU 1-4 GI (LTE).
- **3**. Cut out the appropiate cable openings. Snap the cover onto the DVU 1-4 GI (LTE) (the cover is shown semitransparent).